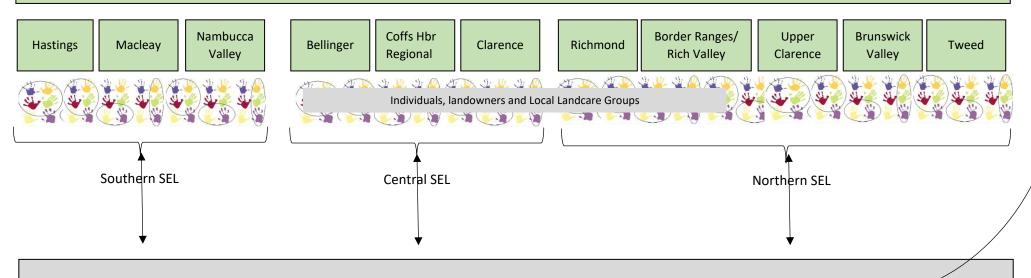

Regional Landcare Facilitator — NLP funded, employed by North Coast Regional Landcare Network. Supports and coordinates Networks. Liaises with NCLLS.

11 Local Landcare Networks. - Each employing at least one Coordinator. Provides support to individuals, landowners and local Landcare groups.

North Coast Local Land Services — state government agency and the regional deliverer of funding from State and Federal Governments.

Interacts with Landcare at the Network, SEL and Regional level.